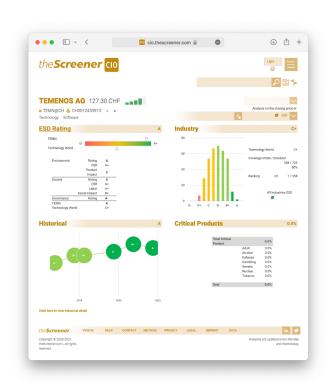

## **ESG RATINGS**

theScreener ESG offers you access to sustainability assessments of about 3'000 companies from the leading Swiss ESG Rating Agency Inrate. Integrated into theScreener RM Research reports, this gives you the opportunity to easily and effectively use sustainability assessments in your customer communication and include them in your consulting sessions. The reports can be used during the consultation, as a handout or for documentation within the consulting process.

## **Highlights:**

- High quality ESG data from the leading Swiss ESG rating agency Inrate
- Comprehensive evaluation according to environmental, social and governmental criteria
- Beyond traditional ESG analysis by measuring impacts
- Helps investors assess ESG characteristics
- Completely transparent and comparable through absolute and relative ratings
- Meets the regulatory requirements
- Cost efficient add-on for theScreener RM