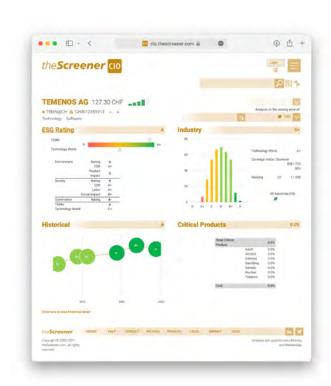

## **ESG RATINGS**

theScreener ESG offers you access to sustainability assessments of about 3'000 companies from the leading Swiss ESG Rating Agency Inrate. Integrated into theScreener Research reports, this gives you the opportunity to easily and effectively use sustainability assessments in your customer communication and include them in your consulting sessions. The reports can be used during the consultation, as a handout or for documentation within the consulting process.

## Highlights:

- High quality ESG data from the leading Swiss ESG rating agency Inrate
- Comprehensive evaluation according to environmental, social and governmental criteria
- Beyond traditional ESG analysis by measuring impacts
- Helps investors assess ESG characteristics
- Completely transparent and comparable through absolute and relative ratings
- Meets the regulatory requirements